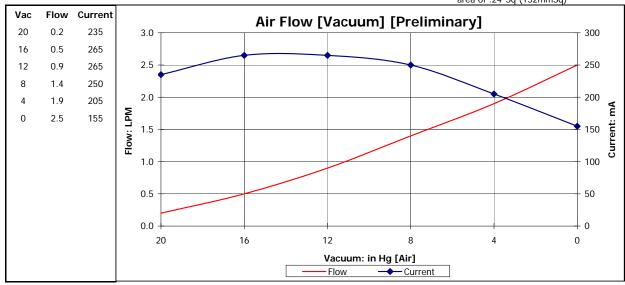

Operating Voltage: 12.0 VDC

In-rush Current: 5 x Operating Current

for up to 50 MS

Recommended Fusing: Slow Blow @ 2  $\rm x$ 

Operating Current

2. Performance:

- Vacuum: in Hg [Air]

Continuous Maximum
12.0 22.0