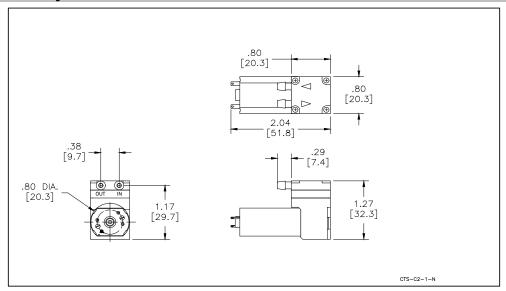

Mooresville, North Carolina 28117 T: 704-662-3500 F: 704-662-8744 www.hargravesfluidics.com Part No.: **E129-12-120**Model No.: **A.1C25N2.C12VDC**Description: **CTS Diaphragm Pump**,

**Brush Motor** 

## **Dimensional Layout:**



## **Specifications:**

1. Wetted Materials:

Pump Head: Polysulfone
Retainer Washer: Polysulfone
Retainer Screw: 18-8 Stainless
Valves: EPDM [65]
Diaphragm: EPDM [C65]

3. Electrical: Motor: Brush Sleeve Bearing

Operating Voltage: 12.0 VDC

In-rush Current: 5 x Operating Current

for up to 50 MS

Recommended Fusing: Slow Blow @ 2  $\rm x$ 

Operating Current

2. Performance:

- Vacuum: in Hg [Air]

Continuous Maximum
12.0 22.0

4. Other: Ter

Temperature Range: 5 - 50° C Free Flow RPM: 7900 Eccentric: E535

**5. Operating Limitations:** Not configured for pressure operation

 Recommended Filtration: 40 Micron media w/ a minimum surface area of .24"Sq (152mmSq)



Sheet 1 of 1 BY: MBS APP: JLG DATE: 01/29/09 Specification Sheet No. E129-12-120\_Rev\_D